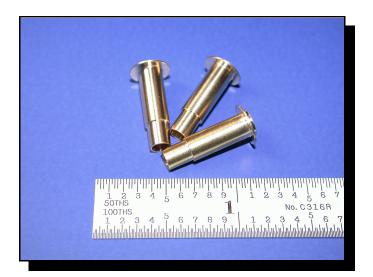

## **Technical Product Bulletin**

Number: DJTPB026

| Name:                    | Hour Tube                                                                                                     |
|--------------------------|---------------------------------------------------------------------------------------------------------------|
| Application:             | Sleeve for revolution counter shaft.                                                                          |
| Description:             | A small brass cylindrical part designed to mechanically measure a given increment of time.                    |
| Dimensions:              | 0.681 inch length with a 0.314 inch diameter stepped to a 0.165 inch diameter.                                |
| Material:                | Brass Alloy 360 half hard.                                                                                    |
| Tolerances:              | $\pm$ .005 inch with some dimensions held to 0.0005 inch                                                      |
| Finishes:                | Internal bore and external calendrical surfaces must be 50 RMS or better for lubrication applied in assembly. |
| Fabrication:             | Swiss CNC.                                                                                                    |
| <b>Special Features:</b> | No burrs allowed anywhere.                                                                                    |