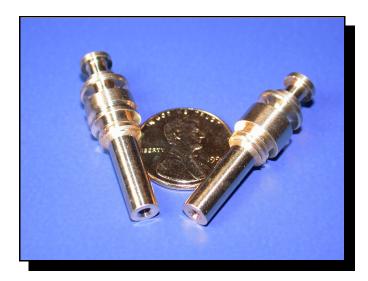

## **Technical Product Bulletin**

Number: DJTPB028

| Name:             | Metal Hose Swivel                                                                                                                                                                                        |
|-------------------|----------------------------------------------------------------------------------------------------------------------------------------------------------------------------------------------------------|
| Application:      | Used as the swivel end fitting on a metal hose designed for conveying a gas.                                                                                                                             |
| Description:      | A tubular brass part.                                                                                                                                                                                    |
| Dimensions:       | 1.350 inches in length with a 0.370 inch diameter.                                                                                                                                                       |
| Material:         | Brass alloy 360                                                                                                                                                                                          |
| Tolerances:       | $\pm$ 0.005 inch with some dimensions held to $\pm$ 0.0005 inch.                                                                                                                                         |
| Finishes:         | 32 RMS.                                                                                                                                                                                                  |
| Fabrication:      | Swiss CNC.                                                                                                                                                                                               |
| Special Features: | No burrs allowed anywhere. Machined dimensions are critical to allow for additional nickel/chrome plating thickness. Special modified thread dimensions enable the part to mate properly when assembled. |