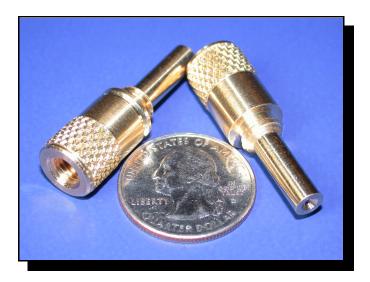

## **Technical Product Bulletin**

Number: DJTPB029

| Name:             | Knurled Fitting                                                                                                                                                                                          |
|-------------------|----------------------------------------------------------------------------------------------------------------------------------------------------------------------------------------------------------|
| Application:      | Pressurized hose assembly for conveying a gas.                                                                                                                                                           |
| Description:      | Brass tubular part with heavy knurl at one end. The part has an internal 1/4-28 UNF internal thread at one end and a 5/16-24 UNF external thread at the center of the part.                              |
| Dimensions:       | 1.44 inches in length with a 0.45 inch diameter measured over the knurl.                                                                                                                                 |
| Material:         | Brass alloy 360.                                                                                                                                                                                         |
| Tolerances:       | $\pm$ 0.005 inch with some critical dimensions held to $\pm$ 0.0005 inch.                                                                                                                                |
| Finishes:         | 32 RMS or better.                                                                                                                                                                                        |
| Fabrication:      | Swiss CNC.                                                                                                                                                                                               |
| Special Features: | No burrs allowed anywhere. Machined dimensions are critical to allow for additional nickle/chrome plating thickness. Special modified thread dimensions enable the part to mate properly when assembled. |