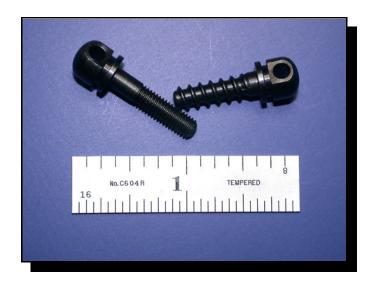

## **Technical Product Bulletin**

Number: DJTPB040

Name: Swivel Body Attachment Screw

**Application:** Used to attach a quick release sling swivel to a rifle.

**Description:** A small steel part with either a wood thread or machine thread at one end and an

eye at the other end. Shown next to a two inch scale for size comparison.

**Dimensions:** 1.208 inch in length with a 0.312 inch maximum diameter.

Material: 12L14 Steel.

**Tolerances:** ± 0.005 inch typical.