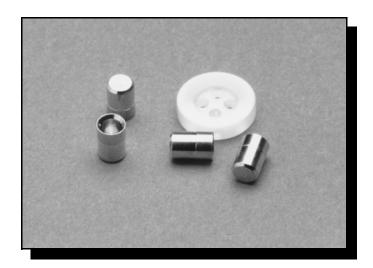

## **Technical Product Bulletin**

Number: DJTPB010

Name: Driver

**Application:** Mechanical lock.

**Description:** A small cupped component used as part of the inner workings of a lock.

**Dimensions:** .158 inch diameter by .235 inch length.

Material: Brass

**Tolerances:** ± .0025 inch typical.

Finishes: None

**Fabrication:** Single spindle Swiss screw machine.

**Special Features:** No burrs allowed anywhere.