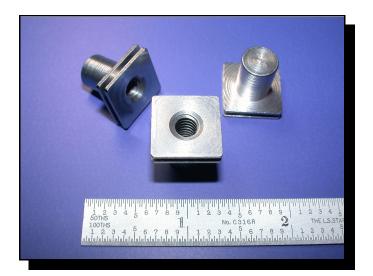

## **Technical Product Bulletin**

Number: DJTPB022

| Name:                    | Mounting Screw Insert                                                                                                                         |
|--------------------------|-----------------------------------------------------------------------------------------------------------------------------------------------|
| Application:             | Component for Laser Leveling Equipment.                                                                                                       |
| Description:             | A custom threaded nut designed to insert in a non-metallic material and provide a strong attachment for mounting a .250-20 threaded fastener. |
| Dimensions:              | 16mm square with an overall length of 0.625 inch. The shaft measures 0.375 inch in diameter.                                                  |
| Material:                | 300 Series Stainless Steel.                                                                                                                   |
| Tolerances:              | ± 0.005 inch.                                                                                                                                 |
| Finishes:                | None.                                                                                                                                         |
| Fabrication:             | Swiss CNC machine.                                                                                                                            |
| <b>Special Features:</b> | No burrs allowed anywhere.                                                                                                                    |