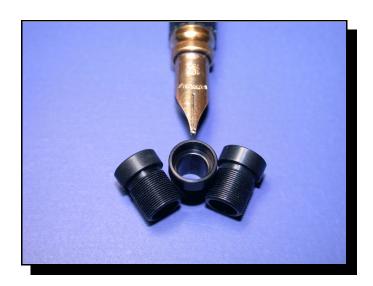

## **Technical Product Bulletin**

Number: DJTPB023

Name: Lens Frame

**Application:** Component for Laser Leveling Equipment.

**Description:** A small precision part threaded internally at one end to hold and protect a lens.

The part has external threads at the other end to mount in the laser equipment.

**Dimensions:** 0.362 inch length by 0.290 inch diameter.

**Material:** 2011 T3 Aluminum Alloy.

**Tolerances:** ± 0.005 inch with some dimensions held to 0.001inch

Finishes: Black Anodized.

**Fabrication:** Single spindle Swiss screw machine.

**Special Features:** No burrs allowed anywhere.